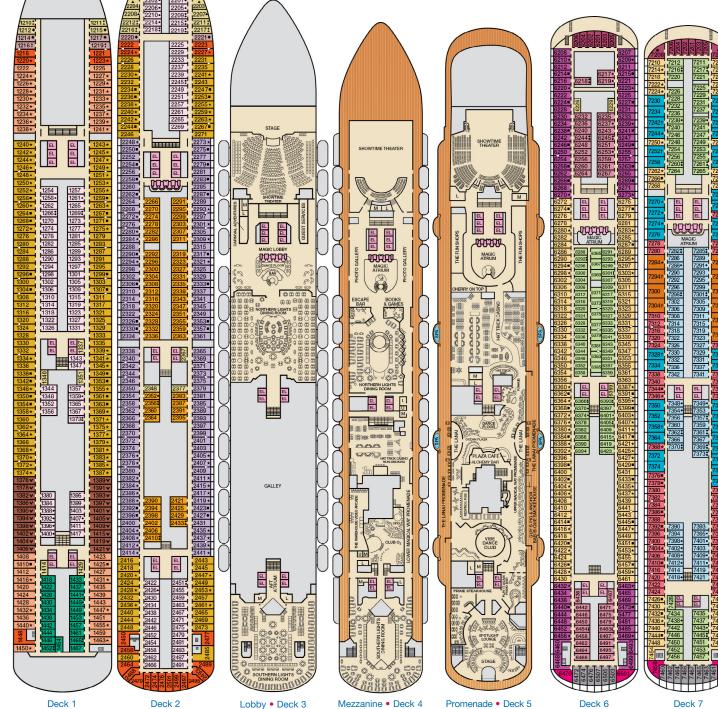

t 2 Twin Beds (convert to King) and Double Sofa Bed

U Unisex Wheelchair Accessible Restroom

- 6L 6M JS Staterooms and suites with obstructed views: 1440, 1459, 2448, 2473, 9205, 9206,
- All accommodations are non-smoking.
- Accessible staterooms are available for guests with disabilities. Please contact Guest Access Services at 1-800-438-6744 ext, 70025 for details, or visit http://www.carnival.com/about-carnival/special-needs.aspx.