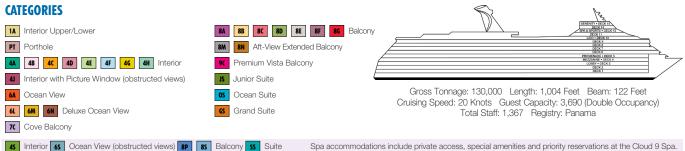

## **ACCOMMODATIONS SYMBOL LEGEND**

- ▲ Twin Bed and Single Sofa Bed
- ★ 2 Twin Beds (convert to King) and Single Sofa Bed
- 2 Twin Beds (convert to King) and 1 Upper Pullman
- 2 Twin Beds (convert to King) and 2 Upper Pullmans
- 2 Twin Beds (convert to King), Single Sofa Bed and 1 Upper Pullman
- ♥ 2 Twin Beds (convert to King), Single Sofa Bed and 2 Upper Pullmans. Beds do not convert to King when both Upper Pullmans in use. ♦ Stateroom with 2 Porthole Windows
  - Connecting staterooms (ideal for families and groups of friends)
  - ★ Twin Beds do not convert to a King Bed

t 2 Twin Beds (convert to King) and Double Sofa Bed

U Unisex Wheelchair Accessible Restroom

- 6L 6M JS Staterooms and suites with obstructed views: 1440, 1459, 2448, 2473, 9205, 9206,
- All accommodations are non-smoking.
- Accessible staterooms are available for guests with disabilities. Please contact Guest Access Services at 1-800-438-6744 ext, 70025 for details, or visit http://www.carnival.com/about-carnival/special-needs.aspx.