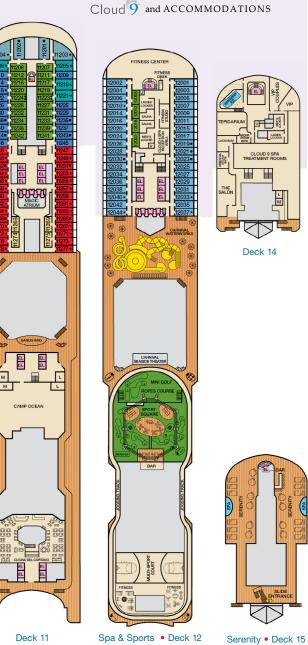

t 2 Twin Beds (convert to King) and Double Sofa Bed

U Unisex Wheelchair Accessible Restroom

- 6L 6M JS Staterooms and suites with obstructed views: 1440, 1459, 2448, 2473, 9205, 9206,
- All accommodations are non-smoking.
- Accessible staterooms are available for guests with disabilities. Please contact Guest Access Services at 1-800-438-6744 ext, 70025 for details, or visit http://www.carnival.com/about-carnival/special-needs.aspx.