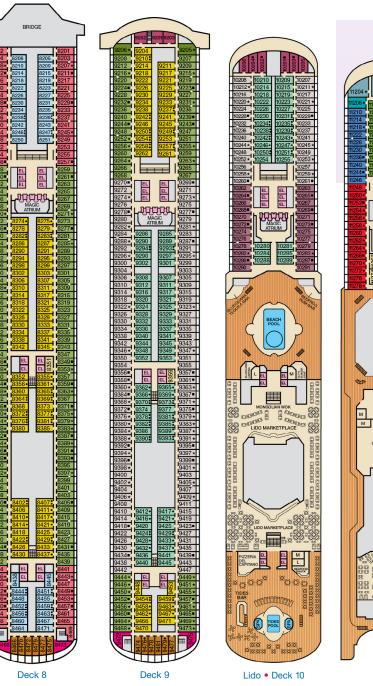

t 2 Twin Beds (convert to King) and Double Sofa Bed

U Unisex Wheelchair Accessible Restroom

- 6L 6M JS Staterooms and suites with obstructed views: 1440, 1459, 2448, 2473, 9205, 9206,
- All accommodations are non-smoking.
- Accessible staterooms are available for guests with disabilities. Please contact Guest Access Services at 1-800-438-6744 ext, 70025 for details, or visit http://www.carnival.com/about-carnival/special-needs.aspx.